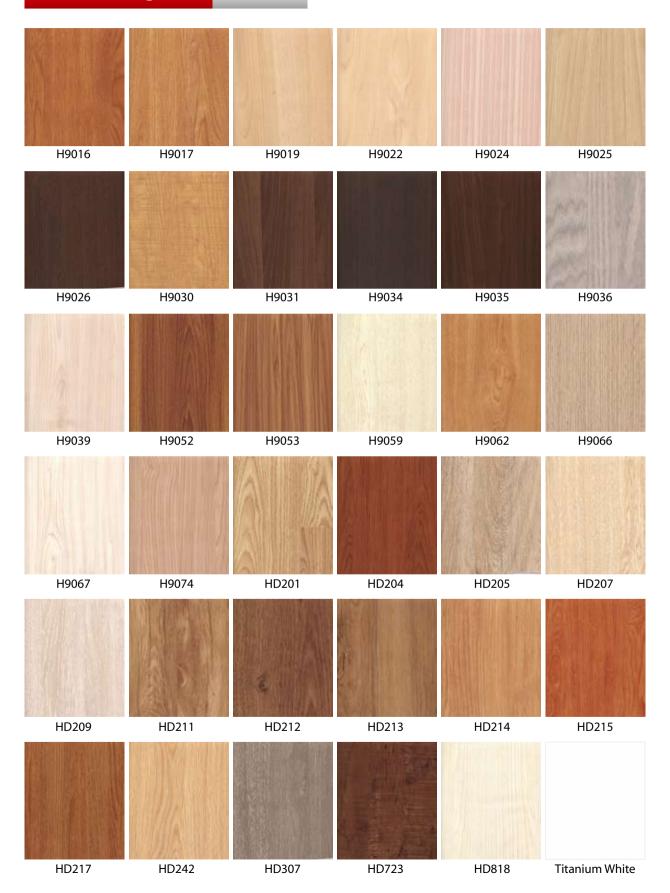

rd and Canadian OSB Standard, It is ideal for structural sheathing like as roof sheathing, floor sheathing, wall sheathing, construction, packing etc.

Thickness: 6mm/8mm/9mm/12mm/15mm/18mm/21mm/...30mm

Size: 1220x2440mm, 1250x2500mm

Glue: MR; WBP (PF) Moisture: 6-15%

Density: 680-740Kg/CBM

- 1) Tight construction and high strength
- 2) Minimum twisting, delamination or warping
- 3) No rotten or decay, strong against corrosion and fire
- 4) Water proof, consistent when exposed in the natural or wet environment
- 5) Low formaldehyde emission
- 6) Good nailing strength, easy to be sawn, nailed, drilled, grooved, planed, filed or polished
- 7) Good heat and sound resistant, easy to be coated
- 8) According to Canadian Industrial Standard and Canadian OSB Standard





























#### **CMAX FLOORING**

CMAX flooring brings you a nature feeling when you got home. All raw materials we used are safety and with high end quality. More natural is our pursuing for CMAX flooring.

#### **Facilities:**













## **Natural Home: Bamboo Flooring**



#### **Bamboo Flooring Types:**



Nature Horizontal



Natural Vertical



**Natural Strand Woven** 



Carbonized Horizontal



Carbonized Vertical



Carbonized Strand Woven

Sizes: 960x96x15mm

Finishing: high end UV lacquer



## **Relaxed Home-laminate Flooring**

#### **Highlight:**

- 1. Advanced German Technology -15 years guarantee
- 2. No asthma, lung problems or allergies any more
- 3. Simply clip together, no glue, no mess. It can be reinstalled yourself.
- 4. Stain resistant, even stubborn stains such as