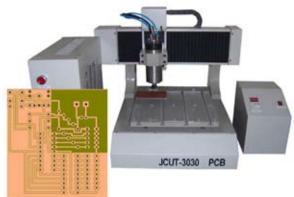

tted Melamine Faced Board**





Slatwall is called as: Slat wall, slot wall, slotwall, slat board, slot board, display wall, and groove wall.

Application: as a kind of wall board material in retail stores to display products. It's groove allows to hang the hooks, brackets and displays.

Material: MDF board with the face of Melamine; veneer; acrylic or HPL.

Standard size: 1220x2440mm also named Horizontal slatwall; 8' x 4' (2440x1220mm) also named Vertical slatwall; Standard thick: 18mm; 15mm;

End side joint: a special structure at the end of board allows the two panels to be jointed without a seam.

Standard grooving: in 3" (75mm); 4"(100mm), 6"(150mm), 8"(200mm), and 12"(300mm)

#### **Lacquer Faced MDF Board**













## Melamine faced MDF& HDF back up board for PCB drilling





## **Film Faced Plywood**

| DATA          | SPCIAFICATON                                                                         |  |  |  |
|---------------|--------------------------------------------------------------------------------------|--|--|--|
| (1) Size      | 915 x 1830mm, 1220 x 2440mm, 1250 x 2500mm                                           |  |  |  |
| (2) Thickness | Different thickness available, from 4mm to 21mm                                      |  |  |  |
| (3) Core      | poplar, birch, hardwood, combined                                                    |  |  |  |
| (4) Glue      | WBP, MR                                                                              |  |  |  |
| (5) Film      | Import dark brown film (Dynea or Store-Enso) 120g/m², Chinese black f