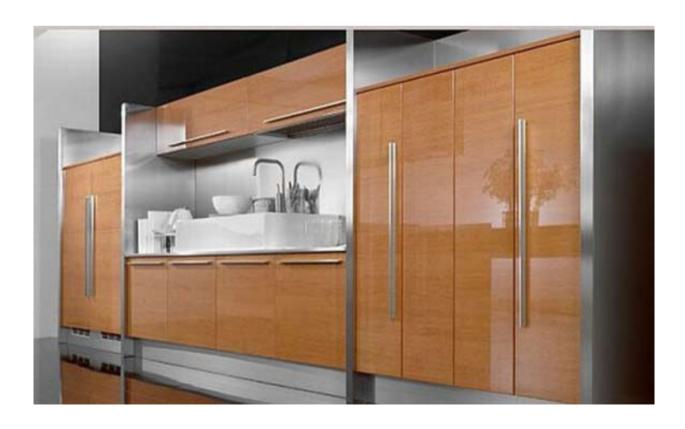

## **Veneer Faced MDF Board**

Veneer wood species: red oak, Chinese ash, white oak, cherry, pine, birch, okume etc.

Size:1220x2440mm

Thickness: from 2.5 to 25mm

#### **Wood Veneer Options**

Birch

Ash

Red oak

**Padauk** 

- MDF BOARD
- COMMERCIAL PLYWOD
- FILM FACED PLYWOOD
- MELAMINE MDF & MFC
- BLOCK BOARD
- OSB
- VENEER FACED MDF
- POLYESTER MDF
- LACQUERED MDF