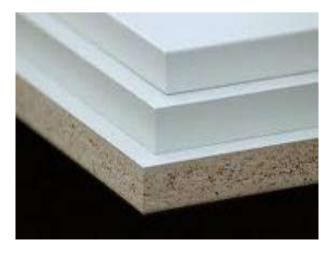

## Plain Medium Density Fiber Board (raw MDF)

| Thickness range:             | 2.5 to 25mm.                                                             |  |
|------------------------------|--------------------------------------------------------------------------|--|
| Standard Sizes :             | 1220 x 2440mm                                                            |  |
| Special size:                | (1830+915 or 610) x 3660mm;<br>1830x2440mm; 4100x1830mm;<br>1830x2745mm. |  |
| Formaldehyde emission level: | E2; E1; E0;<br>Carbon phase I or phase II                                |  |
| Wood material:               | Pine wood; poplar; mixed hard wood                                       |  |

#### **Melamine Faced MDF Board**

Color design: Please see our website: www.icnbm.com

Size: 1220x2440mm or 1830x2440mm

Thickness: 2.5 to 25mm

## **Veneer Faced MDF Board**

Veneer wood species: red oak, Chinese ash, white oak, cherry, pine, birch, okume etc.

Size:1220x2440mm

Thickness: from 2.5 to 25mm