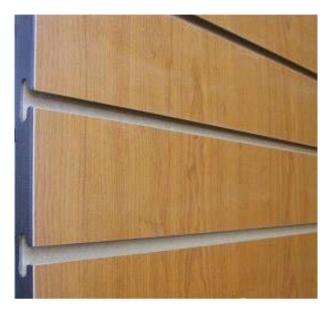

#### **Slotted Melamine Faced Board**

Slatwall is called as: Slat wall, slot wall, slotwall, slat board, slot board, display wall, and groove wall.

Application: as a kind of wall board material in retail stores to display products. It's groove allows to hang the hooks, brackets and displays.

Material: MDF board with the face of Melamine; veneer; acrylic or HPL.

Standard size: 1220x2440mm also named Horizontal slatwall; 8' x 4' (2440x1220mm) also named Vertical slatwall; Standard thick: 18mm; 15mm;

End side joint: a special structure at the end of board allows the two panels to be jointed without a seam.

Standard grooving: in 3" (75mm); 4"(100mm), 6"(150mm), 8"(200mm), and 12"(300mm)