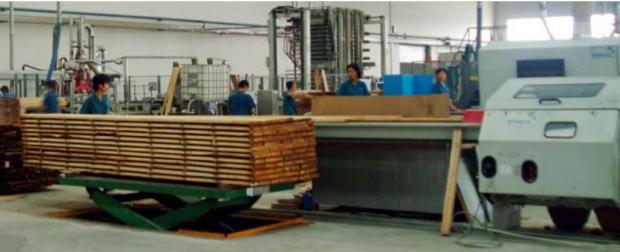

0x2500mm

Glue: MR; WBP (PF) Moisture: 6-15%

Density: 680-740Kg/CBM

- 1) Tight construction and high strength
- 2) Minimum twisting, delamination or warping
- 3) No rotten or decay, strong against corrosion and fire
- 4) Water proof, consistent when exposed in the natural or wet environment
- 5) Low formaldehyde emission
- 6) Good nailing strength, easy to be sawn, nailed, drilled, grooved, planed, filed or polished
- 7) Good heat and sound resistant, easy to be coated
- 8) According to Canadian Industrial Standard and Canadian OSB Standard





























#### **CMAX FLOORING**

CMAX flooring brings you a nature feeling when you got home. All raw materials we used are safety and with high end quality. More natural is our pursuing for CMAX flooring.

#### **Facilities:**













## **Natural Home: Bamboo Flooring**



#### **Bamboo Flooring Types:**



Nature Horizontal



Natural Vertical



**Natural Strand Woven** 



Carbonized Horizontal



Carbonized Vertical



Carbonized Strand Woven

Sizes: 960x96x15mm

Finishing: high end UV lacquer



## **Relaxed Home-laminate Flooring**

#### **Highlight:**

- 1. Advanced German Technology -15 years guarantee
- 2. No asthma, lung problems or allergies any more
- 3. Simply clip together, no glue, no mess. It can be reinstalled yourself.
- 4. Stain resistant, even stubborn stains such as red wine, oil, jam, nail polish can be removed easily
- 5. 100% hygienic and easy care
- 6. Resistant to cigarette burns, to scratches even pet paws don't leave any marks
- 7. The flooring can begin from anywhere in the room
-