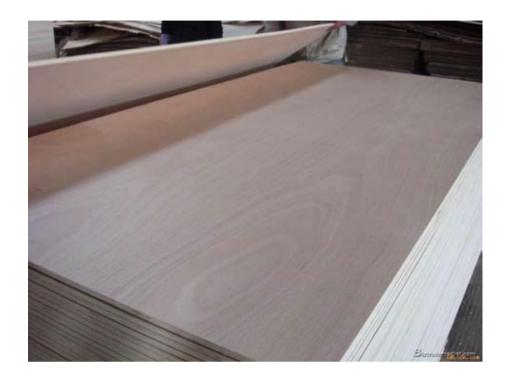

## **Film Faced Plywood**

| DATA          | SPCIAFICATON                                                                         |  |  |  |
|---------------|--------------------------------------------------------------------------------------|--|--|--|
| (1) Size      | 915 x 1830mm, 1220 x 2440mm, 1250 x 2500mm                                           |  |  |  |
| (2) Thickness | Different thickness available, from 4mm to 21mm                                      |  |  |  |
| (3) Core      | poplar, birch, hardwood, combined                                                    |  |  |  |
| (4) Glue      | WBP, MR                                                                              |  |  |  |
| (5) Film      | Import dark brown film (Dynea or Store-Enso) 120g/m², Chinese black film 180-240g/m² |  |  |  |
| (6) Grade     | A/A grade or requested                                                               |  |  |  |
| Application   | Concrete forming for construction                                                    |  |  |  |

## **Commercial Plywood**

size: 1220\*2440; 915\*2135; 1250\*2500

thickness: 2.0mm-40mm

face/back: birch, pine, basswood, bintangor, birch, poplar, okoume etc grade: furniture grade, flooring base, marine plywood, construction.

glue: MF, UF, PF, WBP

core: poplar, mixed hardwood, Meranti, birch, pine core, okoume