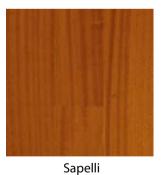

#### Multi-layer engineering flooring -Ideal for heating system

Size: 910x127x15mm; 1210x165x15mm;

Top veneer: 0.6 to 2 mm thickness

Veneer wood species: white Oak, red oak; Bals, Sapele, Iroko, Walnut, Teak, Birch, Maple, Hickory, Okan, Jatoba,

Merbau, locust, mahogany, Elm, Afrormosia, Obang etc.

Plywood core material: eucalyptus; poplar; mixed hard wood, or birch

Finished: UV lacquer

Surface texture: smooth, antique, wire-brush, embossed

Moisture: 8-12%