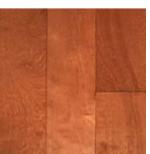

#### Multi-layer engineering flooring -Ideal for heating system

Size: 910x127x15mm; 1210x165x15mm;

Top veneer: 0.6 to 2 mm thickness

Veneer wood species: white Oak, red oak; Bals, Sapele, Iroko, Walnut, Teak, Birch, Maple, Hickory, Okan, Jatoba,

Merbau, locust, mahogany, Elm, Afrormosia, Obang etc.

Plywood core material: eucalyptus; poplar; mixed hard wood, or birch

Finished: UV lacquer

Surface texture: smooth, antique, wire-brush, embossed

Moisture: 8-12%