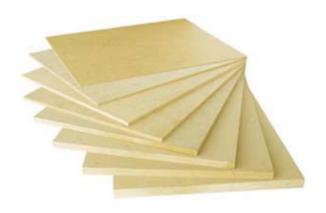

## Plain Medium Density Fiber Board (raw MDF)

| Thickness range:             | 2.5 to 25mm.                                                             |  |
|------------------------------|--------------------------------------------------------------------------|--|
| Standard Sizes :             | 1220 x 2440mm                                                            |  |
| Special size:                | (1830+915 or 610) x 3660mm;<br>1830x2440mm; 4100x1830mm;<br>1830x2745mm. |  |
| Formaldehyde emission level: | E2; E1; E0;<br>Carbon phase I or phase II                                |  |
| Wood material:               | Pine wood; poplar; mixed hard wood                                       |  |