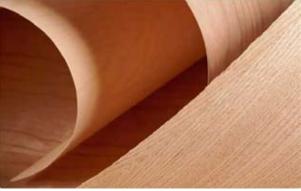

## **Veneer Faced MDF Board**

Veneer wood species: red oak, Chinese ash, white oak, cherry, pine, birch, okume etc.

Size:1220x2440mm

Thickness: from 2.5 to 25mm

#### **Wood Veneer Options**

Birch

Ash

Red oak

**Padauk** 

- MDF BOARD
- COMMERCIAL PLYWOD
- FILM FACED PLYWOOD
- MELAMINE MDF & MFC
- BLOCK BOARD
- OSB
- VENEER FACED MDF
- POLYESTER MDF
- LACQUERED MDF