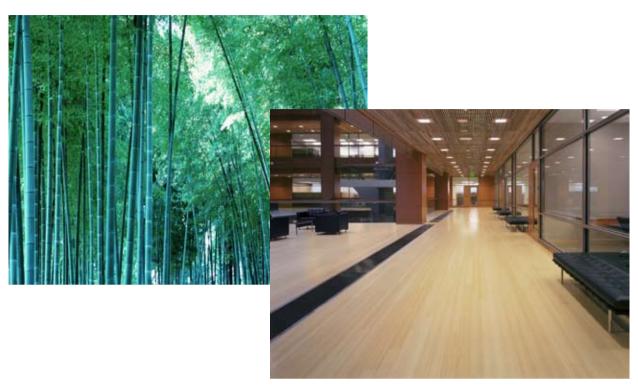

## **Natural Home: Bamboo Flooring**

#### **Bamboo Flooring Types:**

Nature Horizontal

Natural Vertical

**Natural Strand Woven** 

Carbonized Horizontal

Carbonized Vertical

Carbonized Strand Woven

Sizes: 960x96x15mm

Finishing: high end UV lacquer