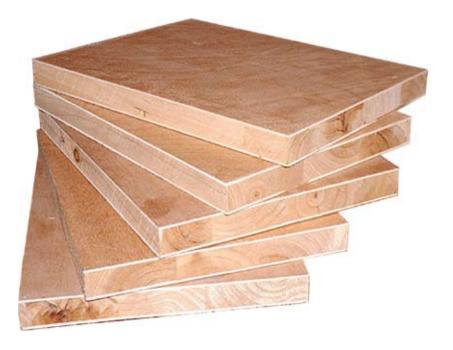

#### **Block Block Board**

Blockboard is often made from rectangular strips of softwood glued and bonded together under high pressure. These strips are then sandwiched between a wood veneer, such as birch. A single veneer on both sides is known as 3-ply. A double veneer on both sides is called 5-ply.

1) Size: 1,220mm x 2,440mm

2) Thickness: 12mm~30mm

3) Core: Chinese fir, poplar or pine