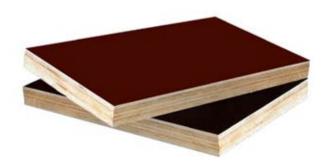

## **Film Faced Plywood**

| DATA          | SPCIAFICATON                                                                         |  |  |  |
|---------------|--------------------------------------------------------------------------------------|--|--|--|
| (1) Size      | 915 x 1830mm, 1220 x 2440mm, 1250 x 2500mm                                           |  |  |  |
| (2) Thickness | Different thickness available, from 4mm to 21mm                                      |  |  |  |
| (3) Core      | poplar, birch, hardwood, combined                                                    |  |  |  |
| (4) Glue      | WBP, MR                                                                              |  |  |  |
| (5) Film      | Import dark brown film (Dynea or Store-Enso) 120g/m², Chinese black film 180-240g/m² |  |  |  |
| (6) Grade     | A/A grade or requested                                                               |  |  |  |
| Application   | Concrete forming for construction                                                    |  |  |  |