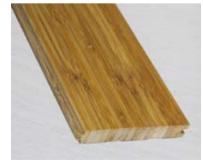

## **Natural Home: Bamboo Flooring**

#### **Bamboo Flooring Types:**

Nature Horizontal

Natural Vertical

**Natural Strand Woven** 

Carbonized Horizontal

Carbonized Vertical

Carbonized Strand Woven

Sizes: 960x96x15mm

Finishing: high end UV lacquer