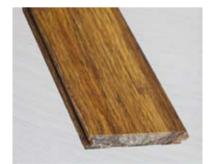

## **Natural Home: Bamboo Flooring**

#### **Bamboo Flooring Types:**

Nature Horizontal

Natural Vertical

**Natural Strand Woven** 

Carbonized Horizontal

Carbonized Vertical

Carbonized Strand Woven

Sizes: 960x96x15mm

Finishing: high end UV lacquer