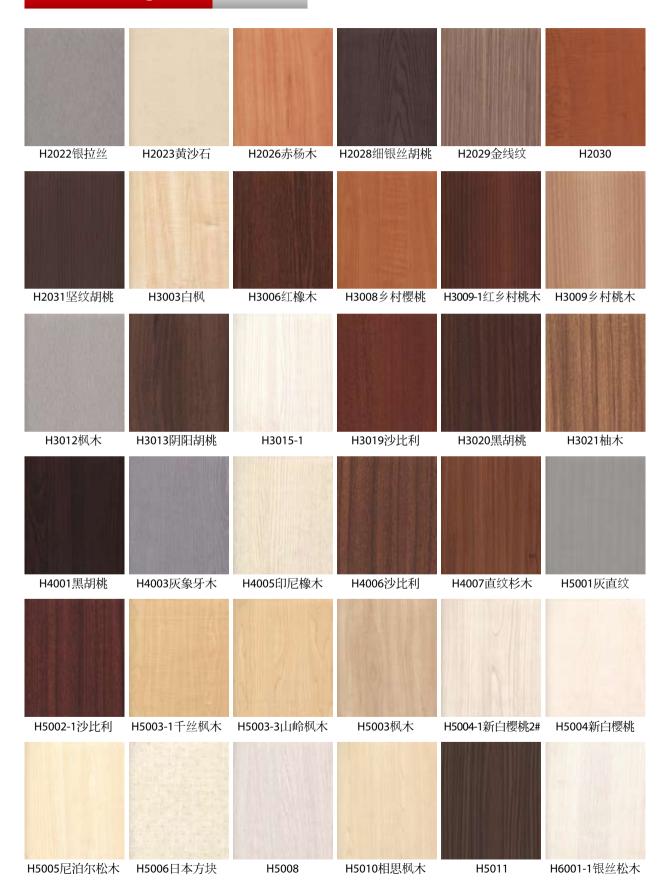

#### **Melamine Faced MDF Board**

Color design: Please see our website: www.icnbm.com

Size: 1220x2440mm or 1830x2440mm

Thickness: 2.5 to 25mm

## **Color Designs For Laminate Flooring**