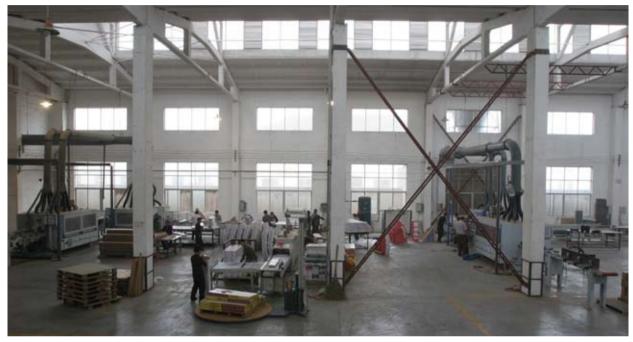

250x2500mm

Glue: MR; WBP (PF) Moisture: 6-15%

Density: 680-740Kg/CBM

- 1) Tight construction and high strength
- 2) Minimum twisting, delamination or warping
- 3) No rotten or decay, strong against corrosion and fire
- 4) Water proof, consistent when exposed in the natural or wet environment
- 5) Low formaldehyde emission
- 6) Good nailing strength, easy to be sawn, nailed, drilled, grooved, planed, filed or polished
- 7) Good heat and sound resistant, easy to be coated
- 8) According to Canadian Industrial Standard and Canadian OSB Standard





























#### **CMAX FLOORING**

CMAX flooring brings you a nature feeling when you got home. All raw materials we used are safety and with high end quality. More natural is our pursuing for CMAX flooring.

#### **Facilities:**













## **Natural Home: Bamboo Flooring**



#### **Bamboo Flooring Types:**



Nature Horizontal



Natural Vertical



**Natural Strand Woven** 



Carbonized Horizontal



Carbonized Vertical



Carbonized Strand Woven

Sizes: 960x96x15mm

Finishing: high end UV lacquer



## **Relaxed Home-laminate Flooring**

#### **Highlight:**

- 1. Advanced German Technology -15 years guarantee
- 2. No asthma, lung problems or allergies any more
- 3. Simply clip together, no glue, no mess. It can be reinstalled yourself.
- 4. Stain resistant, even stubborn stains such as red wine, oil, jam, nail polish can be removed easily
- 5. 100% hygienic and easy care
- 6. Resistant to cigarette burns, to scratches even pet paws don't leave any marks
- 7. The flooring can begin from anywhere in the room