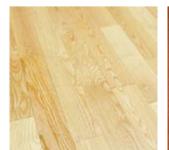

## **Natural Home: Bamboo Flooring**

#### **Bamboo Flooring Types:**

Nature Horizontal

Natural Vertical

**Natural Strand Woven** 

Carbonized Horizontal

Carbonized Vertical

Carbonized Strand Woven

Sizes: 960x96x15mm

Finishing: high end UV lacquer