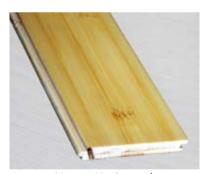

## **Natural Home: Bamboo Flooring**

#### **Bamboo Flooring Types:**

Nature Horizontal

Natural Vertical

**Natural Strand Woven** 

Carbonized Horizontal

Carbonized Vertical

Carbonized Strand Woven

Sizes: 960x96x15mm