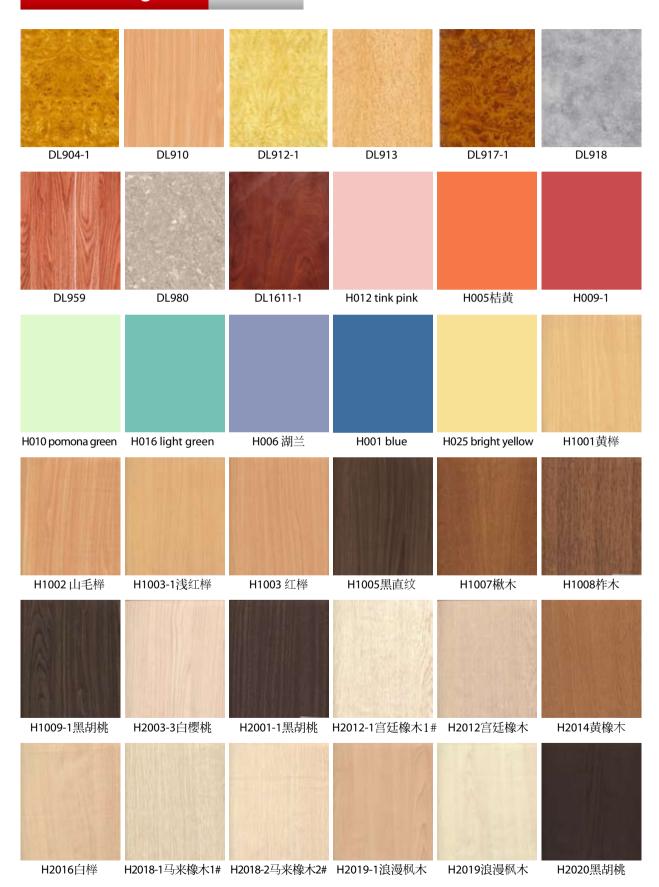

#### **Melamine Faced MDF Board**

Color design: Please see our website: www.icnbm.com

Size: 1220x2440mm or 1830x2440mm

Thickness: 2.5 to 25mm

## **Color Designs For Laminate Flooring**