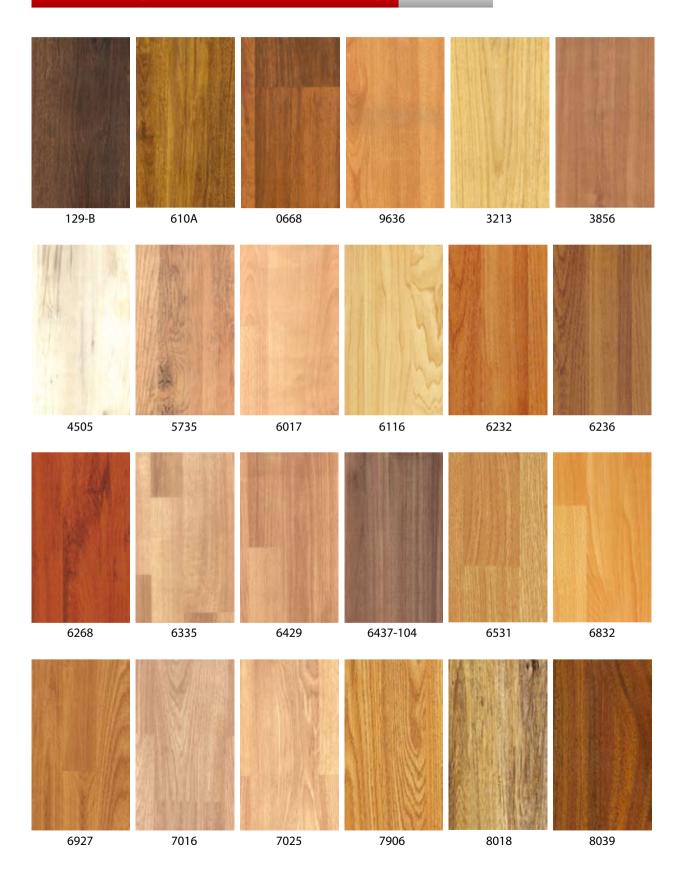

|
| Fomaldehyde Emission |               | EN 717       |                                    |            |
| Smoke development    | Class Cfl S1  |              |                                    | EN 13501-1 |
| Edge Design          | straight edge |              | 4 sides with Bevel                 |            |
| Bevel surface        |               |              | coating with paint or hot stamping |            |
| Joint                |               |              |                                    |            |
| Texture              |               |              |                                    |            |
| Wear resistant:      |               | EN 13329     |                                    |            |



## **Color Designs For Laminate Flooring**





## **Color Designs For Laminate Flooring**





#### **Warm Home**

#### Multi-layer engineering flooring -Ideal for heating system

Size: 910x127x15mm; 1210x165x15mm;

Top veneer: 0.6 to 2 mm thickness

Veneer wood species: white Oak, red oak; Bals, Sapele, Iroko, Walnut, Teak, Birch, Maple, Hickory, Okan, Jatoba,

Merbau, locust, mahogany, Elm, Afrormosia, Obang etc.

Plywood core material: eucalyptus; poplar; mixed hard wood, or birch

Finished: UV lacquer

Surface texture: smooth, antique, wire-brush, embossed

Moisture: 8-12%







#### **Wood Veneer Options**













Birch





Ash

Red oak

**Padauk** 



- MDF BOARD
- COMMERCIAL PLYWOD
- FILM FACED PLYWOOD
- MELAMINE MDF & MFC
- BLOCK BOARD
- OSB
- VENEER FACED MDF
- POLYESTER MDF
- LACQUERED MDF







#### **CNBM INTERN