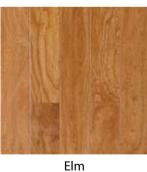

#### Multi-layer engineering flooring -Ideal for heating system

Size: 910x127x15mm; 1210x165x15mm;

Top veneer: 0.6 to 2 mm thickness

Veneer wood species: white Oak, red oak; Bals, Sapele, Iroko, Walnut, Teak, Birch, Maple, Hickory, Okan, Jatoba,

Merbau, locust, mahogany, Elm, Afrormosia, Obang etc.

Plywood core material: eucalyptus; poplar; mixed hard wood, or birch

Finished: UV lacquer

Surface texture: smooth, antique, wire-brush, embossed

Moisture: 8-12%