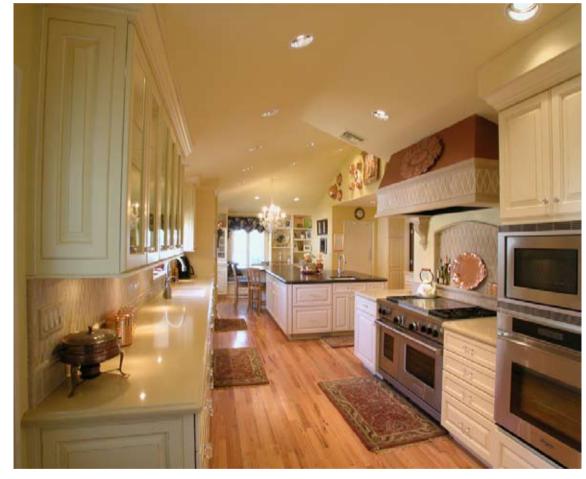

#### **CMAX FLOORING**

CMAX flooring brings you a nature feeling when you got home. All raw materials we used are safety and with high end quality. More natural is our pursuing for CMAX flooring.

#### **Warm Home**

#### Multi-layer engineering flooring -Ideal for heating system

Size: 910x127x15mm; 1210x165x15mm;

Top veneer: 0.6 to 2 mm thickness

Veneer wood species: white Oak, red oak; Bals, Sapele, Iroko, Walnut, Teak, Birch, Maple, Hickory, Okan, Jatoba,