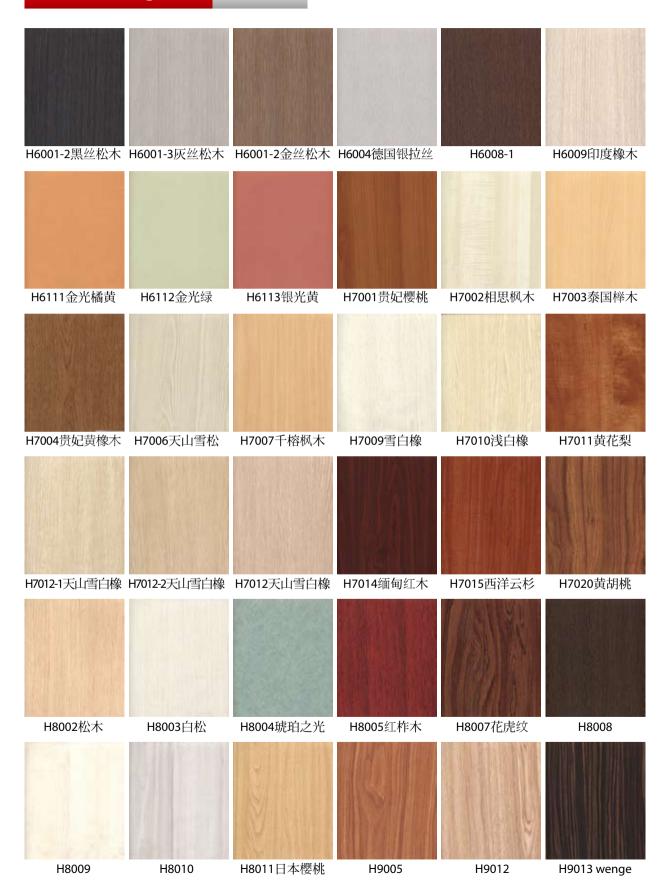

andard and Canadian OSB Standard, It is ideal for structural sheathing like as roof sheathing, floor sheathing, wall sheathing, construction, packing etc.

Thickness: 6mm/8mm/9mm/12mm/15mm/18mm/21mm/...30mm

Size: 1220x2440mm, 1250x2500mm

Glue: MR; WBP (PF) Moisture: 6-15%

Density: 680-740Kg/CBM

- 1) Tight construction and high strength
- 2) Minimum twisting, delamination or warping
- 3) No rotten or decay, strong against corrosion and fire
- 4) Water proof, consistent when exposed in the natural or wet environment
- 5) Low formaldehyde emission
- 6) Good nailing strength, easy to be sawn, nailed, drilled, grooved, planed, filed or polished
- 7) Good heat and sound resistant, easy to be coated
- 8) According to Canadian Industrial Standard and Canadian OSB Standard





























#### **CMAX FLOORING**

CMAX flooring brings you a nature feeling when you got home. All raw materials we used are safety and with high end quality. More natural is our pursuing for CMAX flooring.

#### **Facilities:**













## **Natural Home: Bamboo Flooring**



#### **Bamboo Flooring Types:**



Nature Horizontal



Natural Vertical



**Natural Strand Woven** 



Carbonized Horizontal



Carbonized Vertical



Carbonized Strand Woven

Sizes: 960x96x15mm

Finishing: high end UV lacquer



## **Relaxed Home-laminate Flooring**

#### **Highlight:**

- 1. Advanced German Technology -15 years guarantee
- 2. No asthma, lung problems or allergies any more
- 3. Simply clip together, no glue, no mess. It can be reinstalled yourself.
- 4. Stain resistant, even stubborn stains such