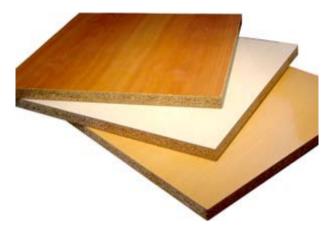

## **Commercial Plywood**

size: 1220\*2440; 915\*2135; 1250\*2500

thickness: 2.0mm-40mm

face/back: birch, pine, basswood, bintangor, birch, poplar, okoume etc grade: furniture grade, flooring base, marine plywood, construction.

glue: MF, UF, PF, WBP

core: poplar, mixed hardwood, Meranti, birch, pine core, okoume