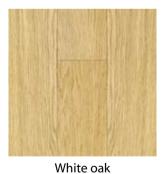

#### Multi-layer engineering flooring -Ideal for heating system

Size: 910x127x15mm; 1210x165x15mm;

Top veneer: 0.6 to 2 mm thickness

Veneer wood species: white Oak, red oak; Bals, Sapele, Iroko, Walnut, Teak, Birch, Maple, Hickory, Okan, Jatoba,

Merbau, locust, mahogany, Elm, Afrormosia, Obang etc.

Plywood core material: eucalyptus; poplar; mixed hard wood, or birch

Finished: UV lacquer

Surface texture: smooth, antique, wire-brush, embossed

Moisture: 8-12%