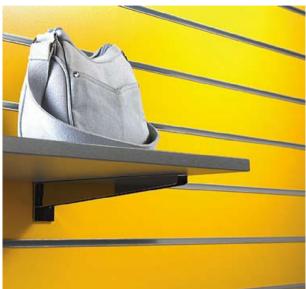

#### **Slotted Melamine Faced Board**

Slatwall is called as: Slat wall, slot wall, slotwall, slat board, slot board, display wall, and groove wall.

Application: as a kind of wall board material in retail stores to display products. It's groove allows to hang the hooks, brackets and displays.

Material: MDF board with the face of Melamine; veneer; acrylic or HPL.

Standard size: 1220x2440mm also named Horizontal slatwall; 8' x 4' (2440x1220mm) also named Vertical slatwall; Standard thick: 18mm; 15mm;

End side joint: a special structure at the end of board allows the two panels to be jointed without a seam.

Standard grooving: in 3" (75mm); 4"(100mm), 6"(150mm), 8"(200mm), and 12"(300mm)