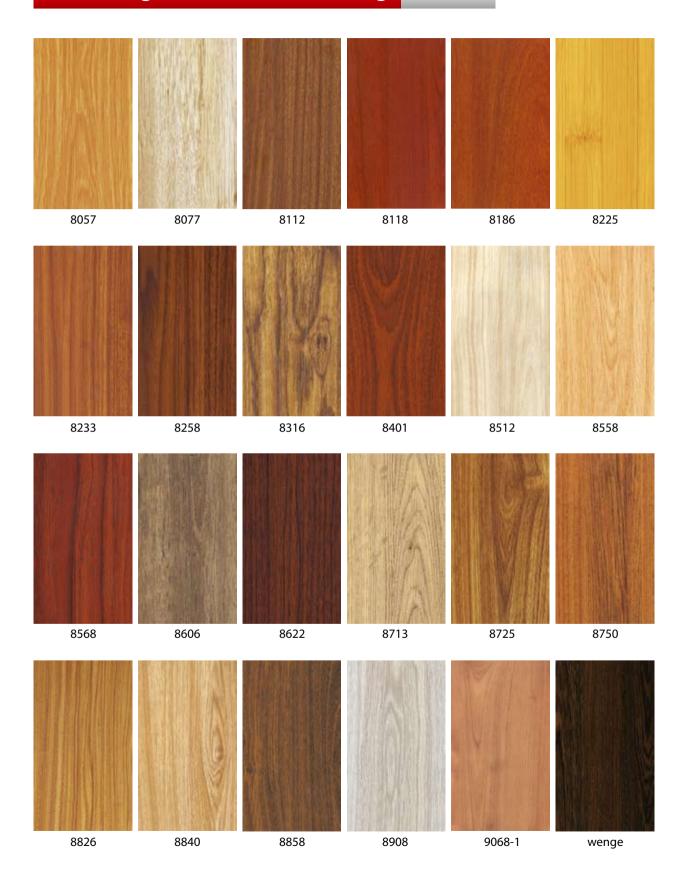

| EN 717       |                                    |            |
| Smoke development    | Class Cfl S1  |              |                                    | EN 13501-1 |
| Edge Design          | straight edge |              | 4 sides with Bevel                 |            |
| Bevel surface        |               |              | coating with paint or hot stamping |            |
| Joint                |               |              |                                    |            |
| Texture              |               |              |                                    |            |
| Wear resistant:      |               | EN 13329     |                                    |            |



## **Color Designs For Laminate Flooring**





## **Color Designs For Laminate Flooring**





#### **Warm Home**

#### Multi-layer engineering flooring -Ideal for heating system

Size: 910x127x15mm; 1210x165x15mm;

Top veneer: 0.6 to 2 mm thickness

Veneer wood species: white Oak, red oak; Bals, Sapele, Iroko, Walnut, Teak, Birch, Maple, Hickory, Okan, Jatoba,

Merbau, locust, mahogany, Elm, Afrormosia, Obang etc.

Plywood core material: eucalyptus; poplar; mixed hard wood, or birch

Finished: UV lacquer

Surface texture: smooth, antique, wire-brush, embossed

Moisture: 8-12%







#### **Wood Veneer Options**













Birch





Ash

Red oak

**Padauk** 



- MDF BOARD
- COMMERCIAL PLYWOD
- FILM FACED PLYWOOD
- MELAMINE MDF & MFC
- BLOCK BOARD
- OSB
- VENEER FACED MDF
- POLYESTER MDF
- LACQUERED MDF







#### **CNBM INTERNATIONAL CORPORATION**

17th Floor, No.4 Building