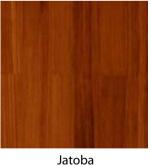

#### Multi-layer engineering flooring -Ideal for heating system

Size: 910x127x15mm; 1210x165x15mm;

Top veneer: 0.6 to 2 mm thickness

Veneer wood species: white Oak, red oak; Bals, Sapele, Iroko, Walnut, Teak, Birch, Maple, Hickory, Okan, Jatoba,

Merbau, locust, mahogany, Elm, Afrormosia, Obang etc.

Plywood core material: eucalyptus; poplar; mixed hard wood, or birch

Finished: UV lacquer

Surface texture: smooth, antique, wire-brush, embossed

Moisture: 8-12%