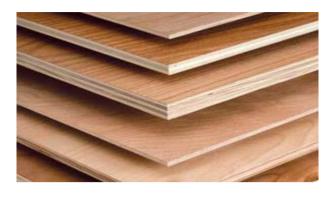

#### **Block Block Board**

Blockboard is often made from rectangular strips of softwood glued and bonded together under high pressure. These strips are then sandwiched between a wood veneer, such as birch. A single veneer on both sides is known as 3-ply. A double veneer on both sides is called 5-ply.

1) Size: 1,220mm x 2,440mm

2) Thickness: 12mm~30mm

3) Core: Chinese fir, poplar or pine