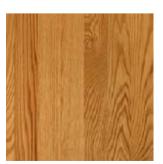

|            |
| Wear resistant:      |               | EN 13329     |                                    |            |



## **Color Designs For Laminate Flooring**





## **Color Designs For Laminate Flooring**





#### **Warm Home**

#### Multi-layer engineering flooring -Ideal for heating system

Size: 910x127x15mm; 1210x165x15mm;

Top veneer: 0.6 to 2 mm thickness

Veneer wood species: white Oak, red oak; Bals, Sapele, Iroko, Walnut, Teak, Birch, Maple, Hickory, Okan, Jatoba,

Merbau, locust, mahogany, Elm, Afrormosia, Obang etc.

Plywood core material: eucalyptus; poplar; mixed hard wood, or birch

Finished: UV lacquer

Surface texture: smooth, antique, wire-brush, embossed

Moisture: 8-12%







#### **Wood Veneer Options**













Birch





Ash

Red oak

**Padauk** 



- MDF BOARD
- COMMERCIAL PLYWOD
- FILM FACED PLYWOOD
- MELAMINE MDF & MFC
- BLOCK BOARD
- OSB
- VENEER FACED MDF
- POLYESTER MDF
- LACQUERED MDF







#### **CNBM INTERNATIONAL CORPORATION**

17th Floor, No.4 Building, Zhuyu Business Center, Shouti South Road, Haidian District, Beijing 100048, China. Tel: (0086-10)6879 6519 Fax: (0086-10)6879 6655 Email: henrygao@icnbm.com Website: www.cnbm.com.cn

www.iflooring.com.cn www.cnbminternational.com