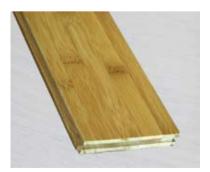

## **Natural Home: Bamboo Flooring**

#### **Bamboo Flooring Types:**

Nature Horizontal

Natural Vertical

**Natural Strand Woven** 

Carbonized Horizontal

Carbonized Vertical

Carbonized Strand Woven

Sizes: 960x96x15mm