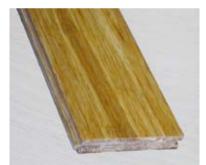

#### Multi-layer engineering flooring -Ideal for heating system

Size: 910x127x15mm; 1210x165x15mm;

Top veneer: 0.6 to 2 mm thickness

Veneer wood species: white Oak, red oak; Bals, Sapele, Iroko, Walnut, Teak, Birch, Maple, Hickory, Okan, Jatoba,

Merbau, locust, mahogany, Elm, Afrormosia, Obang etc.

Plywood core material: eucalyptus; poplar; mixed hard wood, or birch

Finished: UV lacquer

Surface texture: smooth, antique, wire-brush, embossed

Moisture: 8-12%